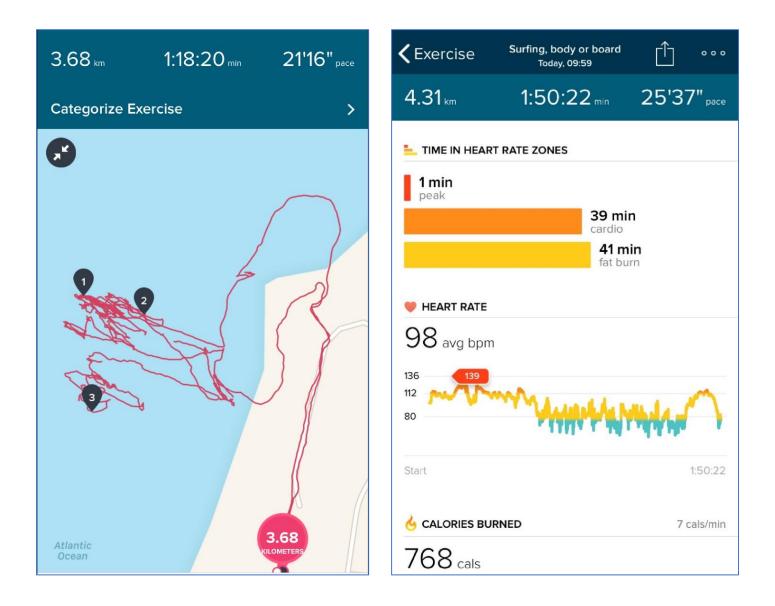

r to see a pictorial record of their movement over the ground in the water and on waves whilst also giving an indicative picture of their heart rate and the degree of effort they are putting in. Prior to using them they are briefed about the accuracy of the heart-rate readings, age and heartbeat tables etc and the importance of not relying on them for important health decisions. The data opens new avenues of discussion with and amongst the participants and is proving to be very beneficial. For several attendees this information has acted as the spur to encourage them to improve their physical health and lifestyle.

The movement data is also very valuable for emphasising water-safety and the importance of selecting and monitoring visual reference points throughout their time in the water.



## **PROJECT DATA AND OUTCOMES**

## AGGREGATE DATA AND OUTCOMES OVER THE LAST 5-YEARS FOR THE 'SURF ACTION, CENTRE OF EXCELLENCE' PROJECT

### **YEARS 1-5 VETERAN PROFILE**

#### **ETHNIC BACKGROUND**

The Years 1-5 monitoring groups ethnic profile from those who declared it showed 98% were white and 2% mixed ethnic background. This is consistent with the demographic of Cornwall in which 98.7% of the population define themselves as White (ONS, 2008).

### GENDER

Due to the older average age of the veterans, they mainly predated female frontline participation and hence, 94% of the veterans in Years 1-5 were male.



## AGE



There were a wide range of ages amongst the veterans over the 5 years however the diagram above does show an overall bell shape which implies an approximately norm