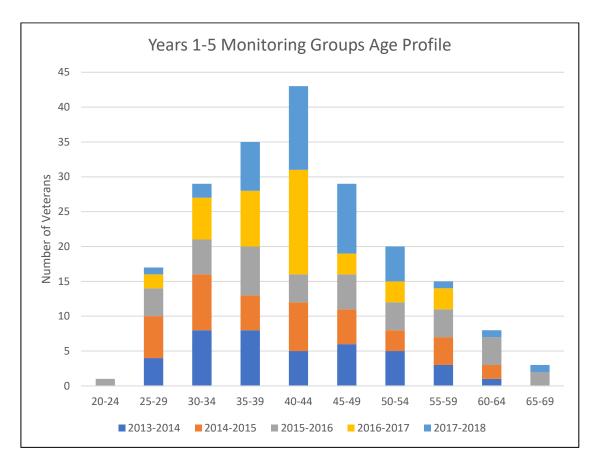

data is also very valuable for emphasising water-safety and the importance of selecting and monitoring visual reference points throughout their time in the water.



## **PROJECT DATA AND OUTCOMES**

## AGGREGATE DATA AND OUTCOMES OVER THE LAST 5-YEARS FOR THE 'SURF ACTION, CENTRE OF EXCELLENCE' PROJECT

### **YEARS 1-5 VETERAN PROFILE**

#### **ETHNIC BACKGROUND**

The Years 1-5 monitoring groups ethnic profile from those who declared it showed 98% were white and 2% mixed ethnic background. This is consistent with the demographic of Cornwall in which 98.7% of the population define themselves as White (ONS, 2008).

### GENDER

Due to the older average age of the veterans, they mainly predated female frontline participation and hence, 94% of the veterans in Years 1-5 were male.



## AGE



There were a wide range of ages amongst the veterans over the 5 years however the diagram above does show an overall bell shape which implies an approximately normal distribution.



## SERVICE BACKGROUND

The figures for the Royal Navy include the Royal Marines.

## **CONFLICT EXPERIENCES**



(Where declared, this data was only collected from Year 3 onwards)



Page **21** of **45** 

**Comparison Data** With 5 years worth of comprehensive data Surf Action were in a strong position to assess the outcomes of their delivery. They improved their data collection, recording and analysis considerably over the 5 years and hence the data for Years 2-5 is much improved on that of Year 1. This data is shown at Annex's A and B (pages 38-45) with the colour Blue for data where it represents 200 ve