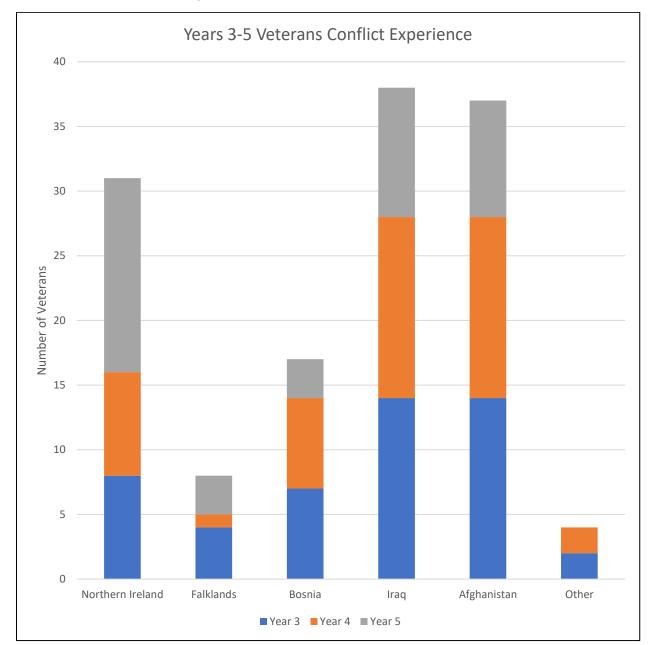

' PROJECT

### **YEARS 1-5 VETERAN PROFILE**

#### **ETHNIC BACKGROUND**

The Years 1-5 monitoring groups ethnic profile from those who declared it showed 98% were white and 2% mixed ethnic background. This is consistent with the demographic of Cornwall in which 98.7% of the population define themselves as White (ONS, 2008).

### GENDER

Due to the older average age of the veterans, they mainly predated female frontline participation and hence, 94% of the veterans in Years 1-5 were male.



## AGE



There were a wide range of ages amongst the veterans over the 5 years however the diagram above does show an overall bell shape which implies an approximately normal distribution.



## SERVICE BACKGROUND

The figures for the Royal Navy include the Royal Marines.

## **CONFLICT EXPERIENCES**



(Where declared, this data was only collected from Year 3 onwards)



Page **21** of **45** 

**Comparison Data** With 5 years worth of comprehensive data Surf Action were in a strong position to assess the outcomes of their delivery. They improved their data collection, recording and analysis considerably over the 5 years and hence the data for Years 2-5 is much improved on that of Year 1. This data is shown at Annex's A and B (pages 38-45) with the colour Blue for data where it represents 200 veterans in the original audit areas (Years 1-5), and black for where it represents 160 veterans in the additional audit areas (Years 2-5) as explained on pages 17.

## **Data Diagrams and Analysis**

|                                          | COM                 | PARISON OF MEAN            | T