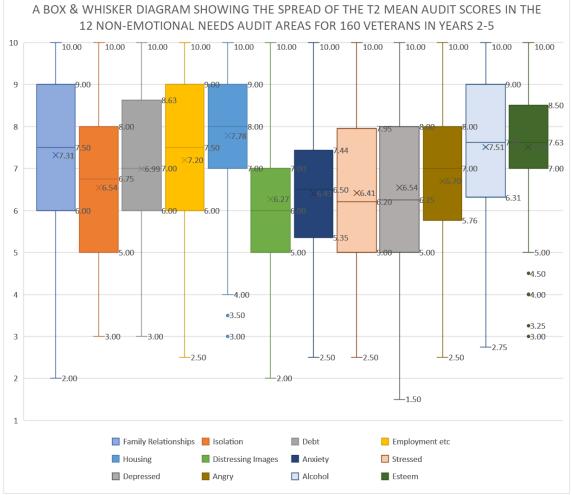

|                                                        | CO                      | MPARISON OF MEAN | T1 AND T2 EMOTI | ONAL NEEDS AU     | JDIT SCORES I | N THE 12 ADDITI       | ONAL AUDITA | REAS FOR 160 | VETERANS IN YI | EARS 2-5 |         |        |
|--------------------------------------------------------|-------------------------|------------------|-----------------|-------------------|---------------|-----------------------|-------------|--------------|----------------|----------|---------|--------|
|                                                        | Family<br>Relationships | Isolation        | Debt            | Employment<br>etc | Housing       | Distressing<br>Images | Anxiety     | Stress       | Depression     | Anger    | Alcohol | Esteem |
| % Sustained<br>increase in<br>wellbeing at 9<br>months | 8.5                     | 10.34            | 10.06           | 6.86              | 5.5           | 20.19                 | 19.02       | 18.02        | 13.46          | 14.28    | 15.65   | 18.31  |

This means there is the data for 200 veterans in the 12 original audit areas and for 160 veterans in the additional 12 audit areas (for Years 2-5). Comprehensive explanatory notes and the help of the volunteers were provided to help participants when evaluating their own, personal stress-levels and to evaluate any feelings of depression etc to make their assessment as close to the clinical definitions as possible. Surf Action recognise that this has limitations however they had originally intended to use a formal clinical assessment tool but early on it became plain that the participants disliked it whilst some found the form 'too complex and disconcerting' and they were reluctant to complete it. The system Surf Action then adopted was a good and necessary compromise.