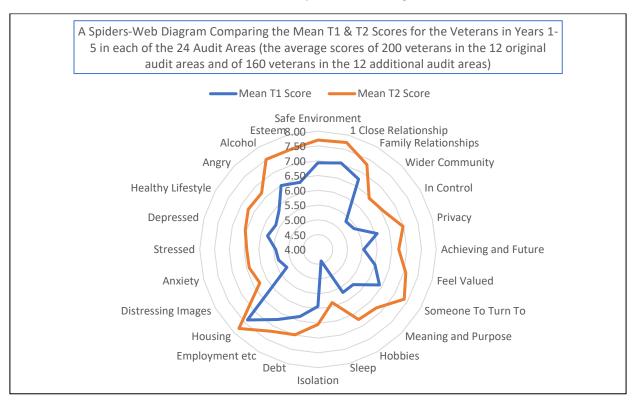

The analysis shows the following:

|                                                        | CC                  | OMPARISON OF MEAN           | N T1 AND T2 EMOT   | TIONAL NEEDS A | AUDIT SCORES | IN THE 12 ORIGI         | NAL AUDIT AR   | EAS FOR 200 VE        | ETERANS IN YE             | ARS 1-5 |       |                      |
|--------------------------------------------------------|---------------------|-----------------------------|--------------------|----------------|--------------|-------------------------|----------------|-----------------------|---------------------------|---------|-------|----------------------|
| Audit Area                                             | Safe<br>Environment | 1 C lo se<br>R elatio nship | Wider<br>Community | In Control     | Privacy      | Achieving<br>and Future | Feel<br>Valued | Someone<br>To Turn To | Meaning<br>and<br>Purpose | Hobbies | Sleep | Healthy<br>Lifestyle |
| % sustained<br>increase in<br>wellbeing at 9<br>months | 11.11               | 10.24                       | 20.85              | 21.66          | 14.94        | 21.36                   | 18.02          | 15.12                 | 19.54                     | 18.6    | 33.01 | 19.03                |

|                                                        | CO                      | MPARISON OF MEAN | T1 AND T2 EMOTI | ONAL NEEDS AU     | JDIT SCORES I | N THE 12 ADDITI       | ONAL AUDITA | REAS FOR 160 | VETERANS IN YI | EARS 2-5 |         |        |
|--------------------------------------------------------|-------------------------|------------------|-----------------|-------------------|---------------|-----------------------|-------------|--------------|----------------|----------|---------|--------|
|                                                        | Family<br>Relationships | Isolation        | Debt            | Employment<br>etc | Housing       | Distressing<br>Images | Anxiety     | Stress       | Depression     | Anger    | Alcohol | Esteem |
| % Sustained<br>increase in<br>wellbeing at 9<br>months | 8.5                     | 10.34            | 10.06           | 6.86              | 5.5           | 20.19                 | 19.02       | 18.02        | 13.46          | 14.28    | 15.65   | 18.31  |

- The outcomes are statistically very significant and justify the rejection of the 'null-hypothesis'.
- The group outcomes 9-months after the completion of the ocean-therapy courses show a statistically significant sustained increase in wellbeing scores both by individual veteran and audit area. This demonstrates improved psychological resilience.
- Those who showed the lowest wellbeing scores at T1 benefited the most from the intervention showing very large increases in their wellbeing scores at T2.
- The group outcomes in the Emotional Needs audit shows an average sustained increase of 18.6% at T2 across all audit areas. This demonstrates substantially improved psychological resilience.
- The group outcomes in the 12 extra audit areas added from year 2 onwards, shows an average 13% sustained increase even in those areas which are the most difficult to practically improve. This indicates that improved resilience makes it easier for participants to face-up to challenging problems which may have seemed unsurmountable before.

- The average sustained increase in wellbeing scores per participant is an excellent 18.5%. This demonstrates significantly improved psychological resilience.
- There is a significant improvement in the quality of sleep, and this is fundamental to improved wellbeing and is also associated with a reduction in nightmares and distressing images.