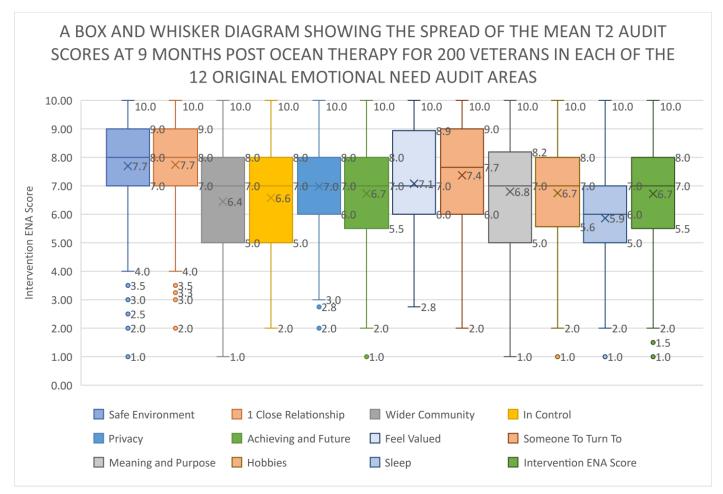

The analysis shows the following:

|                                                        | CC                  | OMPARISON OF MEAN           | N T1 AND T2 EMOT   | TIONAL NEEDS A | AUDIT SCORES | IN THE 12 ORIGI         | NAL AUDIT AR   | EAS FOR 200 VE        | ETERANS IN YE             | ARS 1-5 |       |                      |
|--------------------------------------------------------|---------------------|-----------------------------|--------------------|----------------|--------------|-------------------------|----------------|-----------------------|---------------------------|---------|-------|----------------------|
| Audit Area                                             | Safe<br>Environment | 1 C lo se<br>R elatio nship | Wider<br>Community | In Control     | Privacy      | Achieving<br>and Future | Feel<br>Valued | Someone<br>To Turn To | Meaning<br>and<br>Purpose | Hobbies | Sleep | Healthy<br>Lifestyle |
| % sustained<br>increase in<br>wellbeing at 9<br>months | 11.11               | 10.24                       | 20.85              | 21.66          | 14.94        | 21.36                   | 18.02          | 15.12                 | 19.54                     | 18.6    | 33.01 | 19.03                |

- The outcomes are statistically very significant and justify the rejection of the 'null-hypothesis'.
- The group outcomes 9-months after the completion of the ocean-therapy courses show a statistically significant sustained increase in wellbeing scores both by individual veteran and audit area. This demonstrates improved psychological resilience.
- Those who showed the lowest wellbeing scores at T1 benefited the most from the intervention showing very large increases in their wellbeing scores at T2.
- The group outcomes in the Emotional Needs audit shows an average sustained increase of 18.6% at T2 across all audit areas. This demonstrates substantially improved psychological resilience.
- The group outcomes in the 12 extra audit areas added from year 2 onwards, shows an average 13% sustained increase even in those areas which are the most difficult to practically improve. This indicates that improved resilience makes it easier for participants to face-up to challenging problems which may have seemed unsurmountable before.

- The average sustained increase in wellbeing scores per participant is an excellent 18.5%. This demonstrates significantly improved psychological resilience.
- There is a significant improvement in the quality of sleep, and this is fundamental to improved wellbeing and is also associated with a reduction in nightmares and distressing images.

The 12 original qualitative areas of life audited were:

- 1. A living environment that feels safe and secure
- 2. At least one close friendship or relationship
- 3. Engagement with the wider community
- 4. A sense of control over one's life
- 5. Privacy and personal space
- 6. Outlook on one's future
- 7. To give and receive healthy attention and to feel valued
- 8. Someone to turn to for support when one needs it
- 9. A sense that life has meaning and purpose

- 10. Time for hobbies and fun
- 11. A good quality of sleep
- 12. A healthy diet and lifestyle

At the end of Year 1 Surf Action decided to add an additional 12 audit areas in order to gather a wider range of data on which to fully assess the outcomes of the project. The additional areas included were: