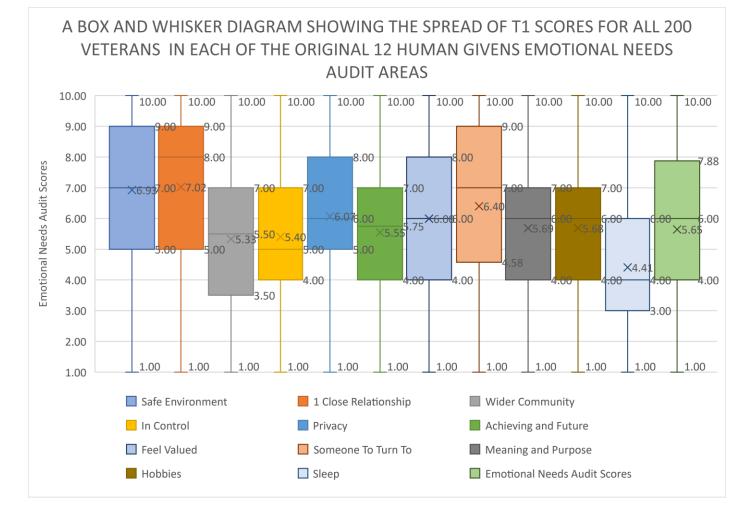

The 12 original qualitative areas of life audited were:

- 1. A living environment that feels safe and secure
- 2. At least one close friendship or relationship
- 3. Engagement with the wider community
- 4. A sense of control over one's life
- 5. Privacy and personal space
- 6. Outlook on one's future
- 7. To give and receive healthy attention and to feel valued
- 8. Someone to turn to for support when one needs it
- 9. A sense that life has meaning and purpose

- 10. Time for hobbies and fun
- 11. A good quality of sleep
- 12. A healthy diet and lifestyle

At the end of Year 1 Surf Action decided to add an additional 12 audit areas in order to gather a wider range of data on which to fully assess the outcomes of the project. The additional areas included were:

This means there is the data for 200 veterans in the 12 original audit areas and for 160 veterans in the additional 12 audit areas (for Years 2-5). Comprehensive explanatory notes and the help of the volunteers were provided to help participants when evaluating their own, personal stress-levels and to evaluate any feelings of depression etc to make their assessment as close to the clinical definitions as possible. Surf Action recognise that this has limitations however they had originally intended to use a formal clinical assessment tool but early on it became plain that the participants disliked it whilst some found the form 'too complex and disconcerting' and they were reluctant to complete it. The system Surf Action then adopted was a good and necessary compromise.