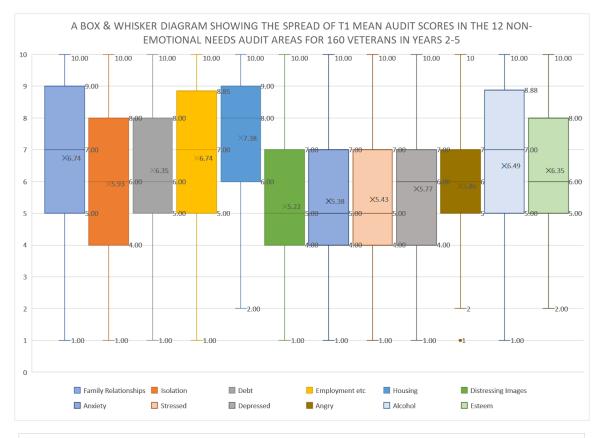

|                                                        | CO                      | MPARISON OF MEAN | T1 AND T2 EMOTI | ONAL NEEDS AU     | JDIT SCORES I | N THE 12 ADDITI       | ONAL AUDITA | REAS FOR 160 | VETERANS IN YI | EARS 2-5 |         |        |
|--------------------------------------------------------|-------------------------|------------------|-----------------|-------------------|---------------|-----------------------|-------------|--------------|----------------|----------|---------|--------|
|                                                        | Family<br>Relationships | Isolation        | Debt            | Employment<br>etc | Housing       | Distressing<br>Images | Anxiety     | Stress       | Depression     | Anger    | Alcohol | Esteem |
| % Sustained<br>increase in<br>wellbeing at 9<br>months | 8.5                     | 10.34            | 10.06           | 6.86              | 5.5           | 20.19                 | 19.02       | 18.02        | 13.46          | 14.28    | 15.65   | 18.31  |

This means there is the data for 200 veterans in the 12 original audit areas and for 160 veterans in the additional 12 audit areas (for Years 2-5). Comprehensive explanatory notes and the help of the volunteers were provided to help participants when evaluating their own, personal stress-levels and to evaluate any feelings of depression etc to make their assessment as close to the clinical definitions as possible. Surf Action recognise that this has limitations however they had originally intended to use a formal clinical assessment tool but early on it became plain that the participants disliked it whilst some found the form 'too complex and disconcerting' and they were reluctant to complete it. The system Surf Action then adopted was a good and necessary compromise.