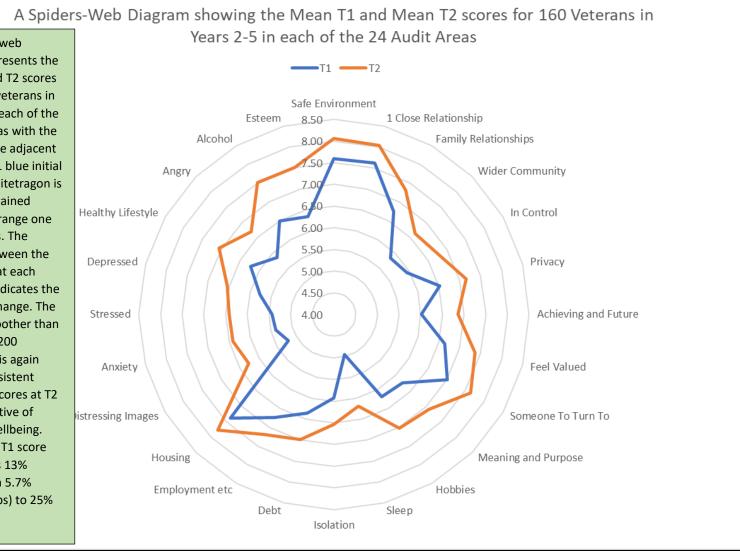

The analysis shows the following:

|                                                        | CC                  | OMPARISON OF MEAN           | N T1 AND T2 EMOT   | TIONAL NEEDS A | AUDIT SCORES | IN THE 12 ORIGI         | NAL AUDIT AR   | EAS FOR 200 VE        | ETERANS IN YE             | ARS 1-5 |       |                      |
|--------------------------------------------------------|---------------------|-----------------------------|--------------------|----------------|--------------|-------------------------|----------------|-----------------------|---------------------------|---------|-------|----------------------|
| Audit Area                                             | Safe<br>Environment | 1 C lo se<br>R elatio nship | Wider<br>Community | In Control     | Privacy      | Achieving<br>and Future | Feel<br>Valued | Someone<br>To Turn To | Meaning<br>and<br>Purpose | Hobbies | Sleep | Healthy<br>Lifestyle |
| % sustained<br>increase in<br>wellbeing at 9<br>months | 11.11               | 10.24                       | 20.85              | 21.66          | 14.94        | 21.36                   | 18.02          | 15.12                 | 19.54                     | 18.6    | 33.01 | 19.03                |

|                                                        | CO                      | MPARISON OF MEAN | T1 AND T2 EMOTI | ONAL NEEDS AU     | JDIT SCORES I | N THE 12 ADDITI       | ONAL AUDITA | REAS FOR 160 | VETERANS IN YI | EARS 2-5 |         |        |
|--------------------------------------------------------|-------------------------|------------------|-----------------|-------------------|---------------|-----------------------|-------------|--------------|----------------|----------|---------|--------|
|                                                        | Family<br>Relationships | Isolation        | Debt            | Employment<br>etc | Housing       | Distressing<br>Images | Anxiety     | Stress       | Depression     | Anger    | Alcohol | Esteem |
| % Sustained<br>increase in<br>wellbeing at 9<br>months | 8.5                     | 10.34            | 10.06           | 6.86              | 5.5           | 20.19                 | 19.02       | 18.02        | 13.46          | 14.28    | 15.65   | 18.31  |

- The outcomes are statistically very significant and justify the rejection of the 'null-hypothesis'.
- The group outcomes 9-months after the completion of the ocean-therapy courses show a statistically significant sustained increase in wellbeing scores both by individual veteran and audit area. This demonstrates improved psychological resilience.
- Those who showed the lowest wellbeing scores at T1 benefited the most from the intervention showing very large increases in their wellbeing scores at T2.
- The group outcomes in the Emotional Needs audit shows an average sustained increase of 18.6% at T2 across all audit areas. This demonstrates substantially improved psychological resilience.
- The group outcomes in the 12 extra audit areas added from year 2 onwards, shows an average 13% sustained increase even in those areas which are the most difficult to practically improve. This indicates that improved resilience makes it easier for participants to face-up to challenging problems which may have seemed unsurmountable before.

- The average sustained increase in wellbeing scores per participant is an excellent 18.5%. This demonstrates significantly improved psychological resilience.
- There is a significant improvement in the quality of sleep, and this is fundamental to improved wellbeing and is also associated with a reduction in nightmares and distressing images.

Surf Action can justifiably say:

- Providing a mixture of high intensity water-sports, physical activities and family activities, PTSD information sessions and facilitating access to therapy over the last 5 years, Surf Action has made a demonstrable improvement in the quality of the veterans' lives. Sustained improvements were evidenced in all 24 audit areas and endorsed by qualitative and quantitative data.
- By actively encouraging families to attend surf clinics and by providing shared activities where families can have fun and connect in a more open and beneficial way, Surf Action has helped facilitate a positive change in both family relationships and connection. This also improves/strengthens community relationships.
- By providing a platform where veterans and their families can meet others with shared experiences, Surf Action is helping reduce the sense of isolation which many veterans feel and to boost family and community engagement and cohesion.
- By providing information sessions about the brain and its structures, Post Traumatic Stress Disorder and similar spectrum conditions, referral routes, its background, effects, coping mechanisms and treatments to the veterans, their families and volunteers, Surf Action is helping veterans and their families better deal with PTSD and other similar spectrum conditions in their day-to-day lives with the associated benefits to family life and bonds.