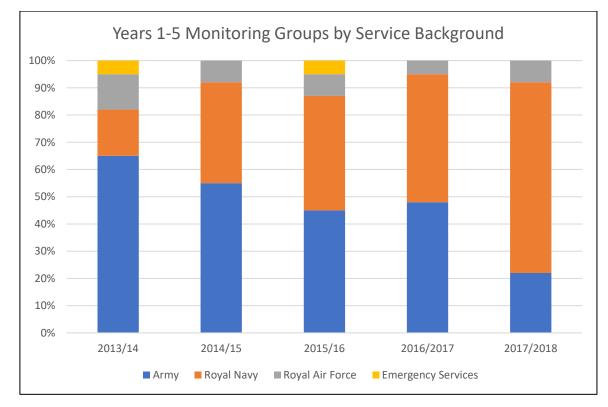

A AND OUTCOMES**

## AGGREGATE DATA AND OUTCOMES OVER THE LAST 5-YEARS FOR THE 'SURF ACTION, CENTRE OF EXCELLENCE' PROJECT

### **YEARS 1-5 VETERAN PROFILE**

#### **ETHNIC BACKGROUND**

The Years 1-5 monitoring groups ethnic profile from those who declared it showed 98% were white and 2% mixed ethnic background. This is consistent with the demographic of Cornwall in which 98.7% of the population define themselves as White (ONS, 2008).

### GENDER

Due to the older average age of the veterans, they mainly predated female frontline participation and hence, 94% of the veterans in Years 1-5 were male.



## AGE



There were a wide range of ages amongst the veterans over the 5 years however the diagram above does show an overall bell shape which implies an approximately normal distribution.



## SERVICE BACKGROUND

The figures for the Royal Navy include the Royal Marines.

## **CONFLICT EXPERIENCES**



(Where declared, this data was only collected from Year 3 onwards)



Page **21** of **45** 

**Comparison Data** With 5 years worth of comprehensive data Surf Action were in a strong position to assess the outcomes of their delivery. They improved their data collection, recording and analysis considerably over the 5 years and hence the data for Years 2-5 is much improved on that of Year 1. This data is shown at Annex's A and B (pages 38-45) with the colour Blue for data where it represents 200 veterans in the original audit areas (Years 1-5), and black for where it represents 160 veterans in the additional audit areas (Years 2-5) as explained on pages 17.

## **Data Diagrams