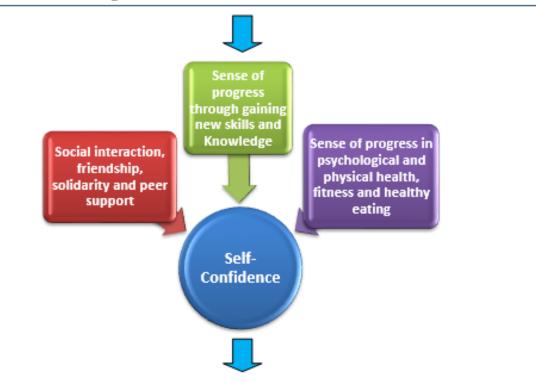

## **PROJECT GOALS**

- Improving veterans' psychological and physical wellbeing allowing them to engage more with the community by removing feelings and habits of isolation as measured by regular assessment using a recognised evaluation tool.
- Increasing veterans' resilience, self-confidence and self-esteem and strengthening their family relationships by providing continuous support for veterans and their families wishing to escape the daily barriers as measured by regular assessment using a recognised evaluation tool.
- Improving veterans and their family's relationships as measured by regular assessment using a recognised evaluation tool.
- Improving veterans and their families' health and wellbeing by increasing their coping skills and knowledge of coping strategies.
- Improving the employment prospects of veterans and ex-service personnel by strengthening their knowledge of transferable skills needed in the civilian work place whilst also educating employers.

- 13. Good family relationships
- 14. Feelings of isolation
- 15. Debt and financial management
- 16. Engagement in Employment, education, training or volunteering
- 17. Housing situation
- 18. Distressing images/memories
- 19. Feelings of anxiety, tension and nervousness
- 20. Feelings of stress
- 21. Feelings of depression
- 22. Feelings of anger
- 23. Alcohol intake
- 24. Self-confidence and esteem