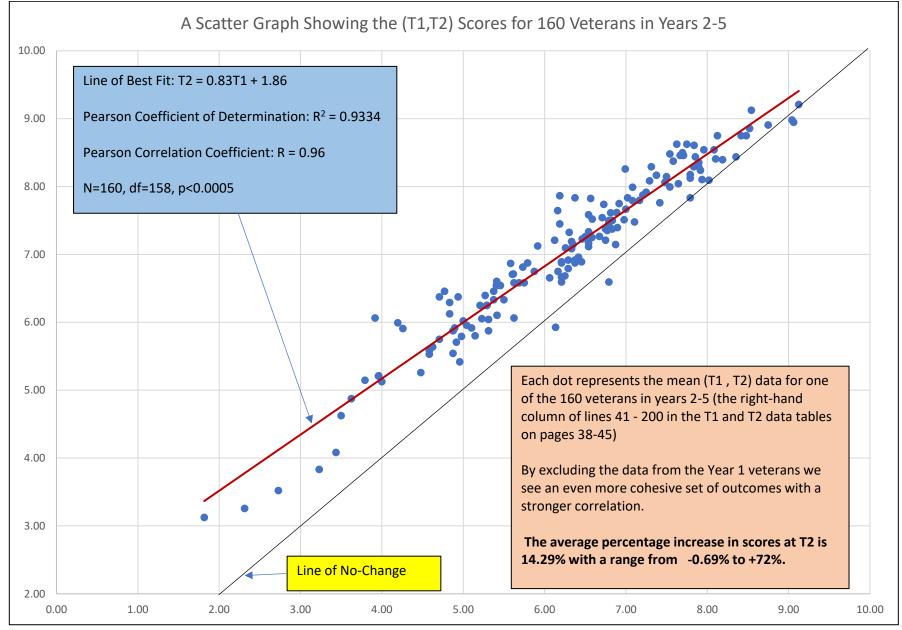

- The outcomes are statistically very significant and justify the rejection of the 'null-hypothesis'.
- The group outcomes 9-months after the completion of the ocean-therapy courses show a statistically significant sustained increase in wellbeing scores both by individual veteran and audit area. This demonstrates improved psychological resilience.
- Those who showed the lowest wellbeing scores at T1 benefited the most from the intervention showing very large increases in their wellbeing scores at T2.
- The group outcomes in the Emotional Needs audit shows an average sustained increase of 18.6% at T2 across all audit areas. This demonstrates substantially improved psychological resilience.
- The group outcomes in the 12 extra audit areas added from year 2 onwards, shows an average 13% sustained increase even in those areas which are the most difficult to practically improve. This indicates that improved resilience makes it easier for participants to face-up to challenging problems which may have seemed unsurmountable before.

- The average sustained increase in wellbeing scores per participant is an excellent 18.5%. This demonstrates significantly improved psychological resilience.
- There is a significant improvement in the quality of sleep, and this is fundamental to improved wellbeing and is also associated with a reduction in nightmares and distressing images.

This means there is the data for 200 veterans in the 12 original audit areas and for 160 veterans in the additional 12 audit areas (for Years 2-5). Comprehensive explanatory notes and the help of the volunteers were provided to help participants when evaluating their own, personal stress-levels and to evaluate any feelings of depression etc to make their assessment as close to the clinical definitions as possible. Surf Action recognise that this has limitations however they had originally intended to use a formal clinical assessment tool but early on it became plain that the participants disliked it whilst some found the form 'too complex and disconcerting' and they were reluctant to complete it. The system Surf Action then adopted was a good and necessary compromise.