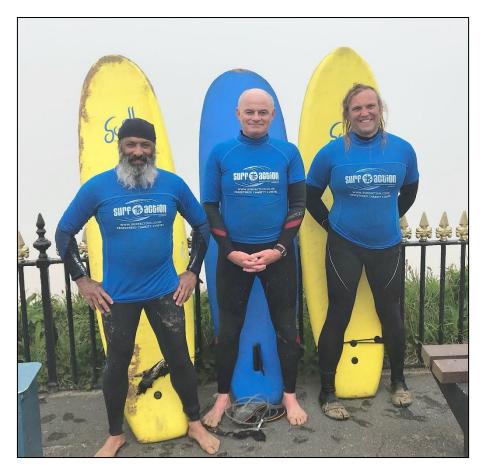

There is a common tendency when reporting on services to use a lot of pictures showing the service users being active and smiling and to 'let the picture tell a thousand words' and Surf Action is not immune to this however, they realise that a picture is only the encapsulation of emotions at that specific moment and sometimes a photograph can be a façade, masking many hidden emotions. This report seeks to examine the effects of the surf therapy programme over the longer term and to get beneath the façade of pictures. **Surf Action has collected both quantitative and qualitative data throughout its delivery and this report is an examination of the aggregated data looking at the delivery, efficacy and outcomes of the Surf Action Surf Therapy model.** 