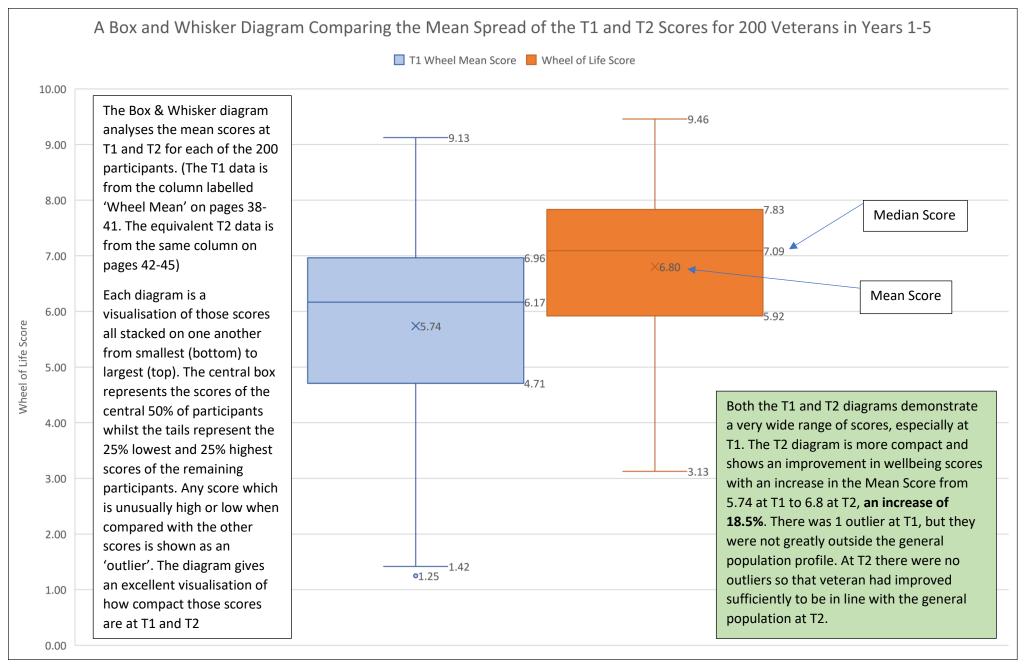

- The outcomes are statistically very significant and justify the rejection of the 'null-hypothesis'.
- The group outcomes 9-months after the completion of the ocean-therapy courses show a statistically significant sustained increase in wellbeing scores both by individual veteran and audit area. This demonstrates improved psychological resilience.
- Those who showed the lowest wellbeing scores at T1 benefited the most from the intervention showing very large increases in their wellbeing scores at T2.
- The group outcomes in the Emotional Needs audit shows an average sustained increase of 18.6% at T2 across all audit areas. This demonstrates substantially improved psychological resilience.
- The group outcomes in the 12 extra audit areas added from year 2 onwards, shows an average 13% sustained increase even in those areas which are the most difficult to practically improve. This indicates that improved resilience makes it easier for participants to face-up to challenging problems which may have seemed unsurmountable before.

- The average sustained increase in wellbeing scores per participant is an excellent 18.5%. This demonstrates significantly improved psychological resilience.
- There is a significant improvement in the quality of sleep, and this is fundamental to improved wellbeing and is also associated with a reduction in nightmares and distressing images.