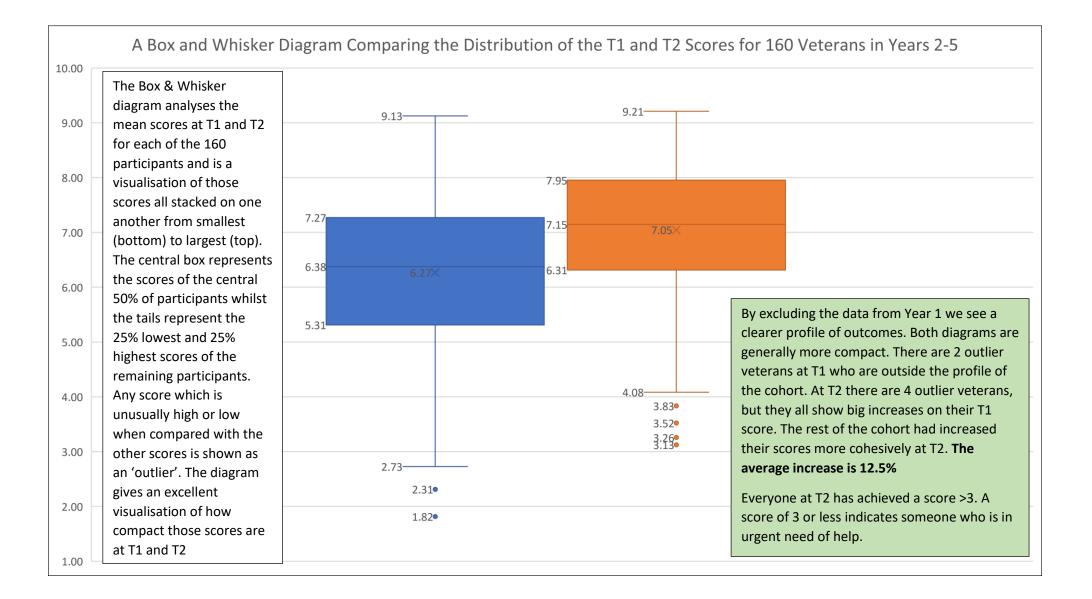

|                                                        | CO                      | MPARISON OF MEAN | T1 AND T2 EMOTI | ONAL NEEDS AU     | JDIT SCORES I | N THE 12 ADDITI       | ONAL AUDITA | REAS FOR 160 | VETERANS IN YI | EARS 2-5 |         |        |
|--------------------------------------------------------|-------------------------|------------------|-----------------|-------------------|---------------|-----------------------|-------------|--------------|----------------|----------|---------|--------|
|                                                        | Family<br>Relationships | Isolation        | Debt            | Employment<br>etc | Housing       | Distressing<br>Images | Anxiety     | Stress       | Depression     | Anger    | Alcohol | Esteem |
| % Sustained<br>increase in<br>wellbeing at 9<br>months | 8.5                     | 10.34            | 10.06           | 6.86              | 5.5           | 20.19                 | 19.02       | 18.02        | 13.46          | 14.28    | 15.65   | 18.31  |

- The outcomes are statistically very significant and justify the rejection of the 'null-hypothesis'.
- The group outcomes 9-months after the completion of the ocean-therapy courses show a statistically significant sustained increase in wellbeing scores both by individual veteran and audit area. This demonstrates improved psychological resilience.
- Those who showed the lowest wellbeing scores at T1 benefited the most from the intervention showing very large increases in their wellbeing scores at T2.
- The group outcomes in the Emotional Needs audit shows an average sustained increase of 18.6% at T2 across all audit areas. This demonstrates substantially improved psychological resilience.
- The group outcomes in the 12 extra audit areas added from year 2 onwards, shows an average 13% sustained increase even in those areas which are the most difficult to practically improve. This indicates that improved resilience makes it easier for participants to face-up to challenging problems which may have seemed unsurmountable before.

- The average sustained increase in wellbeing scores per participant is an excellent 18.5%. This demonstrates significantly improved psychological resilience.
- There is a significant improvement in the quality of sleep, and this is fundamental to improved wellbeing and is also associated with a reduction in nightmares and distressing images.