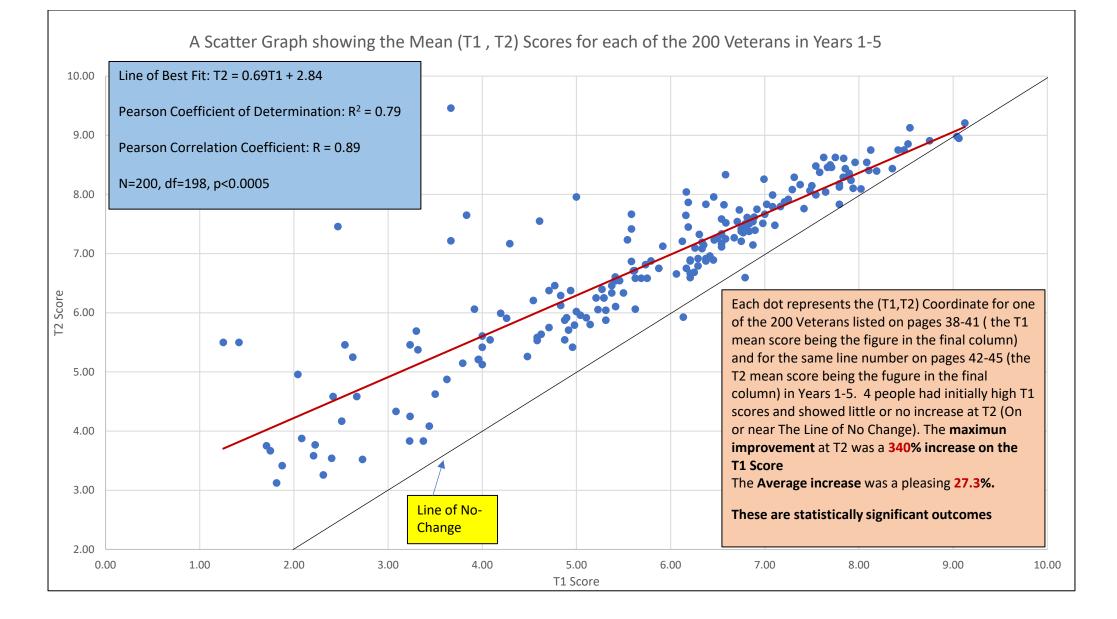

- The outcomes are statistically very significant and justify the rejection of the 'null-hypothesis'.
- The group outcomes 9-months after the completion of the ocean-therapy courses show a statistically significant sustained increase in wellbeing scores both by individual veteran and audit area. This demonstrates improved psychological resilience.
- Those who showed the lowest wellbeing scores at T1 benefited the most from the intervention showing very large increases in their wellbeing scores at T2.
- The group outcomes in the Emotional Needs audit shows an average sustained increase of 18.6% at T2 across all audit areas. This demonstrates substantially improved psychological resilience.
- The group outcomes in the 12 extra audit areas added from year 2 onwards, shows an average 13% sustained increase even in those areas which are the most difficult to practically improve. This indicates that improved resilience makes it easier for participants to face-up to challenging problems which may have seemed unsurmountable before.

- The average sustained increase in wellbeing scores per participant is an excellent 18.5%. This demonstrates significantly improved psychological resilience.
- There is a significant improvement in the quality of sleep, and this is fundamental to improved wellbeing and is also associated with a reduction in nightmares and distressing images.