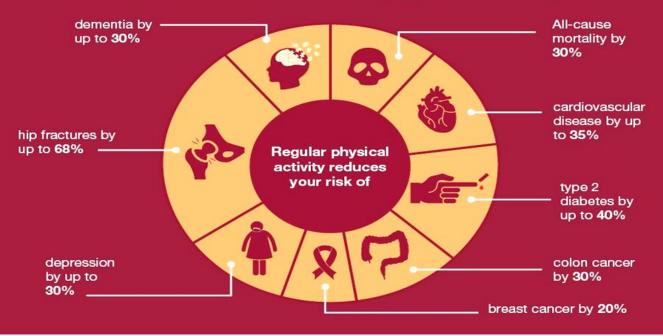

## What are the health benefits of physical activity?

SUPPORTING SERVING AND FORMER MEMBERS OF THE ARMED FORCES, EMERGENCY SERVICES AND FAMILIES

There is overwhelming scientific evidence that being physically active leads to a healthier and happier life. Taking care of one's body and getting fit can also boost self-esteem and self-confidence. The 'Blue Gym' is the concept of using our stunning natural ocean, coastal and beach environments as a resource for pursuing human health and wellbeing through surfing and other strenuous water-based activities.