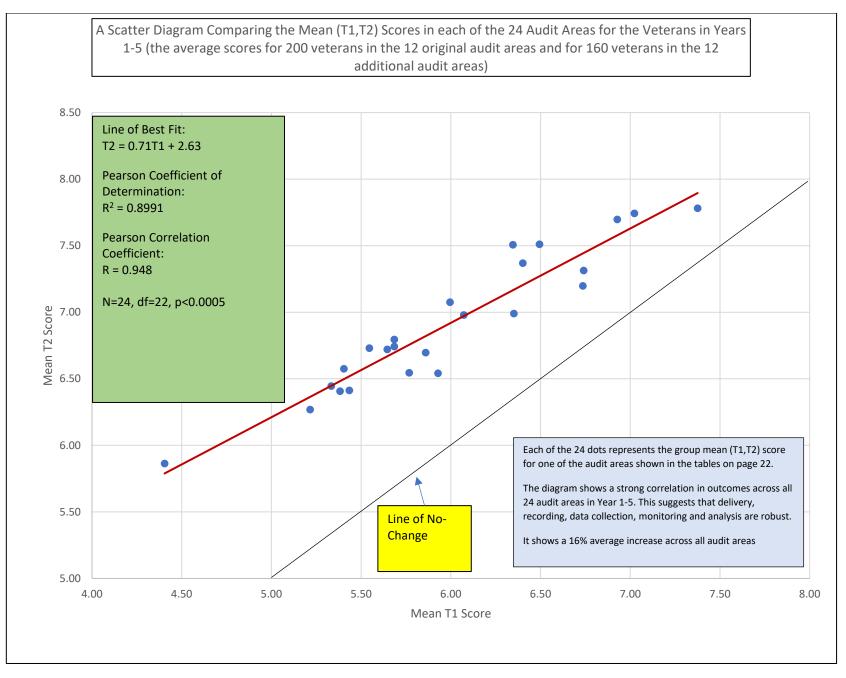

The analysis shows the following:

|                                                        | CC                  | OMPARISON OF MEAN           | N T1 AND T2 EMOT   | TIONAL NEEDS A | AUDIT SCORES | IN THE 12 ORIGI         | NAL AUDIT AR   | EAS FOR 200 VE        | ETERANS IN YE             | ARS 1-5 |       |                      |
|--------------------------------------------------------|---------------------|-----------------------------|--------------------|----------------|--------------|-------------------------|----------------|-----------------------|---------------------------|---------|-------|----------------------|
| Audit Area                                             | Safe<br>Environment | 1 C lo se<br>R elatio nship | Wider<br>Community | In Control     | Privacy      | Achieving<br>and Future | Feel<br>Valued | Someone<br>To Turn To | Meaning<br>and<br>Purpose | Hobbies | Sleep | Healthy<br>Lifestyle |
| % sustained<br>increase in<br>wellbeing at 9<br>months | 11.11               | 10.24                       | 20.85              | 21.66          | 14.94        | 21.36                   | 18.02          | 15.12                 | 19.54                     | 18.6    | 33.01 | 19.03                |

|                                                        | CO                      | MPARISON OF MEAN | T1 AND T2 EMOTI | ONAL NEEDS AU     | JDIT SCORES I | N THE 12 ADDITI       | ONAL AUDITA | REAS FOR 160 | VETERANS IN YI | EARS 2-5 |         |        |
|--------------------------------------------------------|-------------------------|------------------|-----------------|-------------------|---------------|-----------------------|-------------|--------------|----------------|----------|---------|--------|
|                                                        | Family<br>Relationships | Isolation        | Debt            | Employment<br>etc | Housing       | Distressing<br>Images | Anxiety     | Stress       | Depression     | Anger    | Alcohol | Esteem |
| % Sustained<br>increase in<br>wellbeing at 9<br>months | 8.5                     | 10.34            | 10.06           | 6.86              | 5.5           | 20.19                 | 19.02       | 18.02        | 13.46          | 14.28    | 15.65   | 18.31  |

- The outcomes are statistically very significant and justify the rejection of the 'null-hypothesis'.
- The group outcomes 9-months after the completion of the ocean-therapy courses show a statistically significant sustained increase in wellbeing scores both by individual veteran and audit area. This demonstrates improved psychological resilience.
- Those who showed the lowest wellbeing scores at T1 benefited the most from the intervention showing very large increases in their wellbeing scores at T2.
- The group outcomes in the Emotional Needs audit shows an average sustained increase of 18.6% at T2 across all audit areas. This demonstrates substantially improved psychological resilience.
- The group outcomes in the 12 extra audit areas added from year 2 onwards, shows an average 13% sustained increase even in those areas which are the most difficult to practically improve. This indicates that improved resilience makes it easier for participants to face-up to challenging problems which may have seemed unsurmountable before.

- The average sustained increase in wellbeing scores per participant is an excellent 18.5%. This demonstrates significantly improved psychological resilience.
- There is a significant improvement in the quality of sleep, and this is fundamental to improved wellbeing and is also associated with a reduction in nightmares and distressing images.