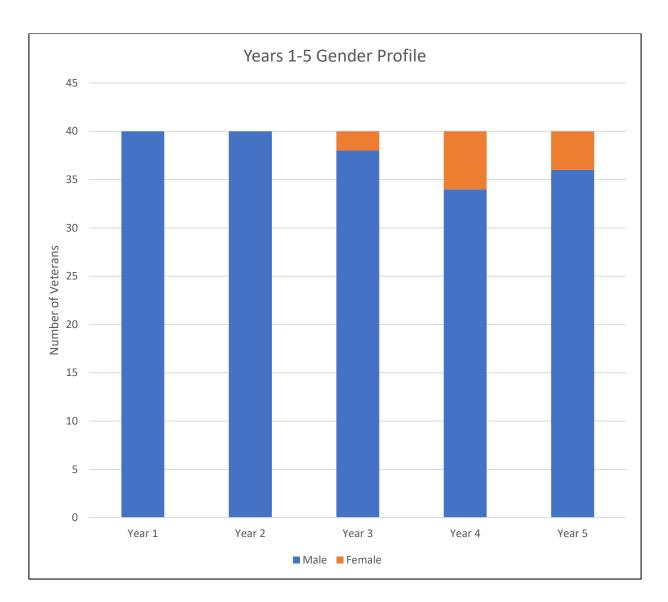

e movement data is also very valuable for emphasising water-safety and the importance of selecting and monitoring visual reference points throughout their time in the water.



## **PROJECT DATA AND OUTCOMES**

## AGGREGATE DATA AND OUTCOMES OVER THE LAST 5-YEARS FOR THE 'SURF ACTION, CENTRE OF EXCELLENCE' PROJECT

### **YEARS 1-5 VETERAN PROFILE**

#### **ETHNIC BACKGROUND**

The Years 1-5 monitoring groups ethnic profile from those who declared it showed 98% were white and 2% mixed ethnic background. This is consistent with the demographic of Cornwall in which 98.7% of the population define themselves as White (ONS, 2008).

### GENDER

Due to the older average age of the veterans, they mainly predated female frontline participation and hence, 94% of the veterans in Years 1-5 were male.



## AGE



There were a wide range of ages amongst the veterans over the 5 years however the diagram above does show an overall bell shape which implies an approximately normal distribution.



## SERVICE BACKGROUND

The figures for the Royal Navy include the Royal Marines.

## **CONFLICT EXPERIENCES**



(Where declared, this data was only collected from Year 3 onwards)



Page **21** of **45** 

**Comparison Data** With 5 years worth of comprehensive data Surf Action were in a strong position to assess the outcomes of their delivery. They improved their data collection, recording and analysis considerably over the 5 years and hence the data for Years 2-5 is much improved on that of Year 1. This data is shown at Annex's A and B (pages 38-45) with the colour Blue for data where it represe